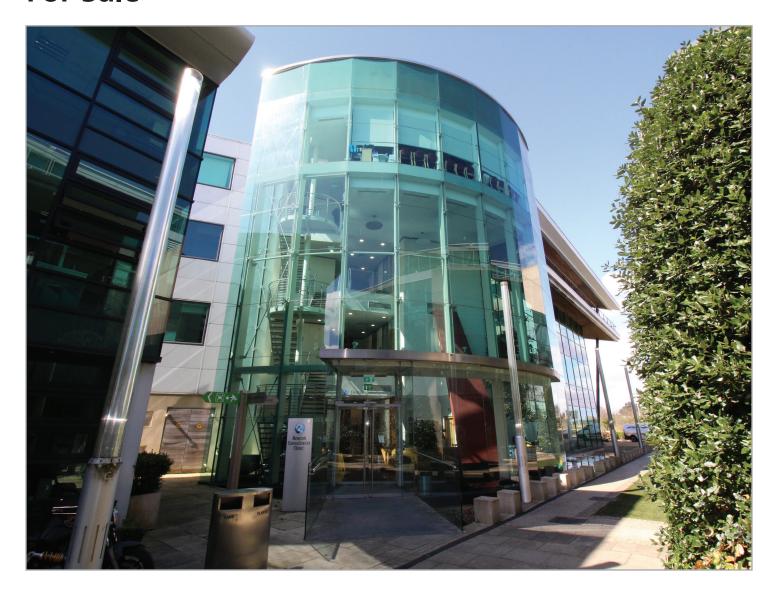

## Suite 19, Beacon Consultant's Clinic, Beacon Hospital, Dublin 18

## Location

Suite 19 is located within the prestigious Beacon Consultant's Clinic which forms part of the Beacon Private Hospital campus in Sandyford, Dublin 18. It is accessed from Blackthorn Drive where adjoining operators include AUDI Centre, Beacon Hotel, Bracken Business Park and TESLA.

## Description

Suite 19 comprises a fully fitted medical suite located on the First Floor of the Clinic. The Beacon Consultant's Clinic is a purpose-built four-storey development which includes approximately 90 private medical suites. The property has been designed to a high standard and features a full length glazed façade.