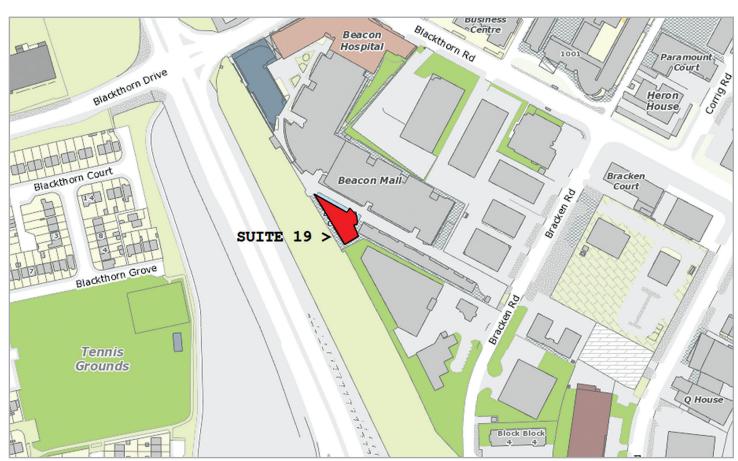

## Location

Suite 19 is located within the prestigious Beacon Consultant's Clinic which forms part of the Beacon Private Hospital campus in Sandyford, Dublin 18. It is accessed from Blackthorn Drive where adjoining operators include AUDI Centre, Beacon Hotel, Bracken Business Park and TESLA.

The hospital enjoys an exceptional location, being only minutes from the M50, Stillorgan, Dundrum and the N11, whilst the LUAS is less than 10 minutes' walk away.