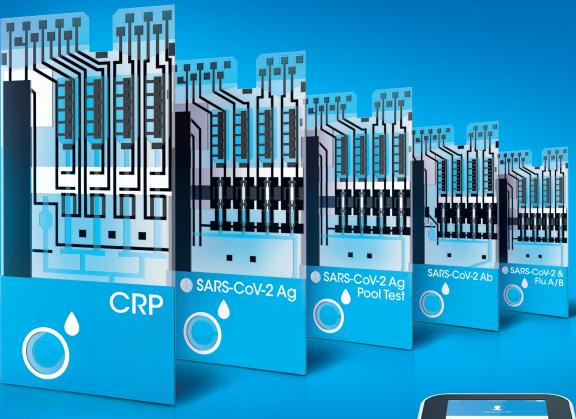

## Respiratory diagnostic uncertainty STOPS HERE

With the LumiraDx Platform you get accurate lab-comparable results in minutes, aiding respiratory infection diagnoses and helping to prevent the further spread of infection.